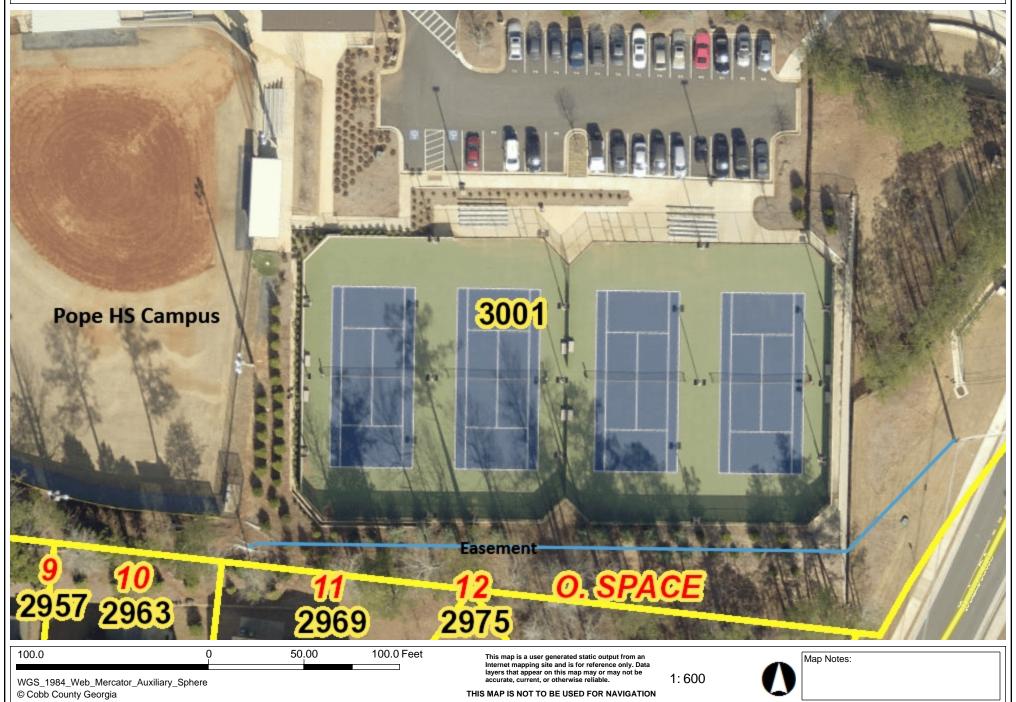

AGENDA ITEM #10 – Recommendation for Approval of a Sewer Line Easement with Traton Homes at Palmer Middle School and Electrical Easement with Georgia Power at Pope High School

**AGENDA ITEM #11** – Recommendation for Approval to Allocate Additional Funds utilizing General Fund Reserves to pay Active Non-Permanent Employees through the end of May 2020. Under this supplemental payroll allocation, the Superintendent shall be authorized to issue payroll for Active Non-Permanent Employees as needed for each period, through the end of May 2020, based on the goal of keeping the School District's workforce in place

ACTION AGENDA ITEM #10 – Recommendation for Approval of a Sewer Line Easement with Traton Homes at Palmer Middle School and Electrical Easement with Georgia Power at Pope High School

**ACTION AGENDA ITEM #11** – Recommendation for Approval to Allocate Additional Funds utilizing General Fund Reserves to pay Active Non-Permanent Employees through the end of May 2020. Under this supplemental payroll allocation, the Superintendent shall be authorized to issue payroll for Active Non-Permanent Employees as needed for each period, through the end of May 2020, based on the goal of keeping the School District's workforce in place