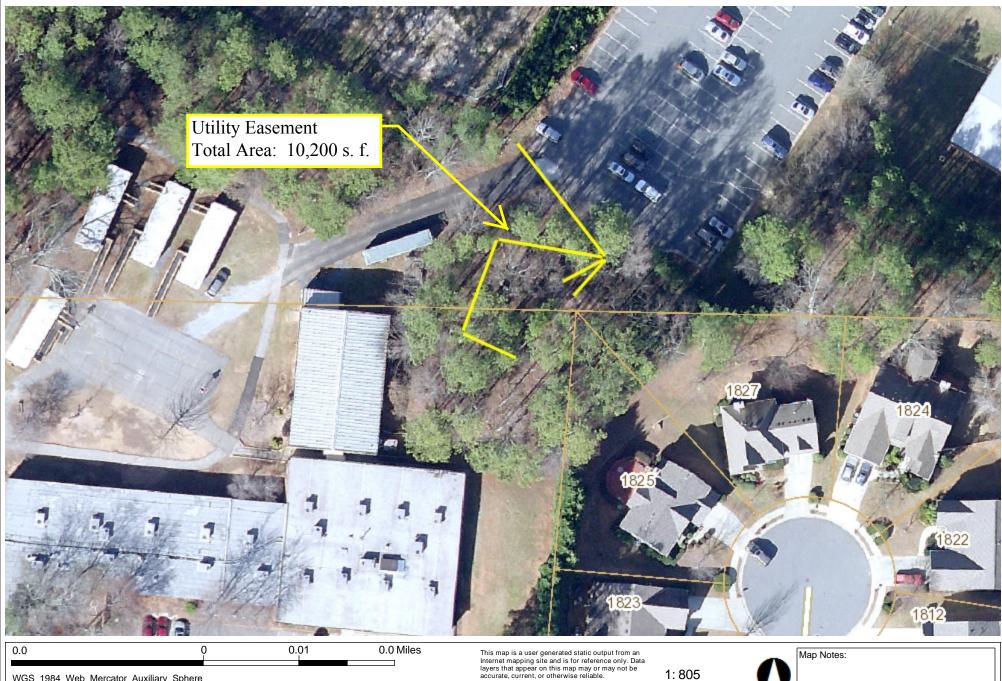

**AGENDA ITEM #5** – Recommendation for Renewal of Contracts for Cell Towers at Three School District Sites

**AGENDA ITEM #6** – Recommendation to Approve a Utility Easement for Georgia Power at King Springs Elementary School